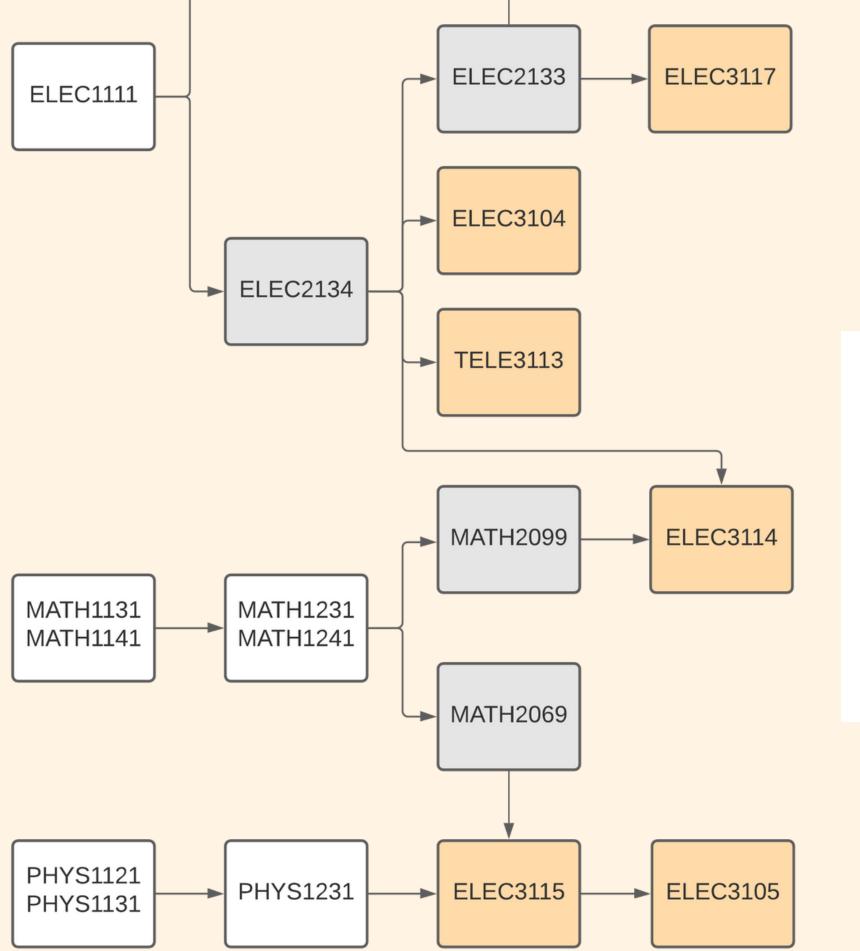

## Bachelor of Engineering (Honours) (Electrical) course roadmap

\*Only includes core courses for each specialisation and does not include equivalent or additional courses. Please refer to the UNSW handbook