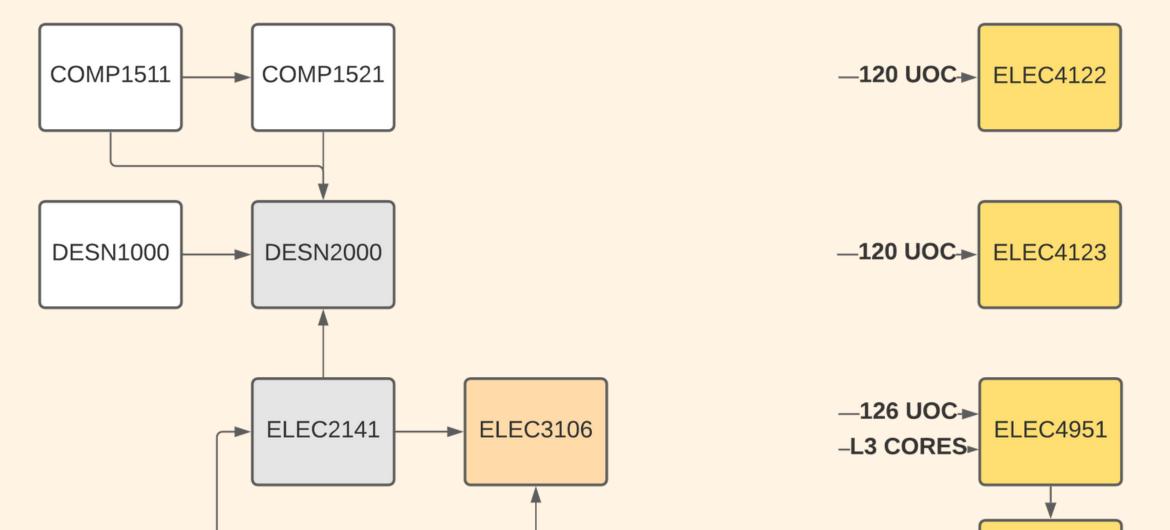

## Bachelor of Engineering (Honours) (Electrical) course roadmap

\*Only includes core courses for each specialisation and does not include equivalent or additional courses. Please refer to the UNSW handbook